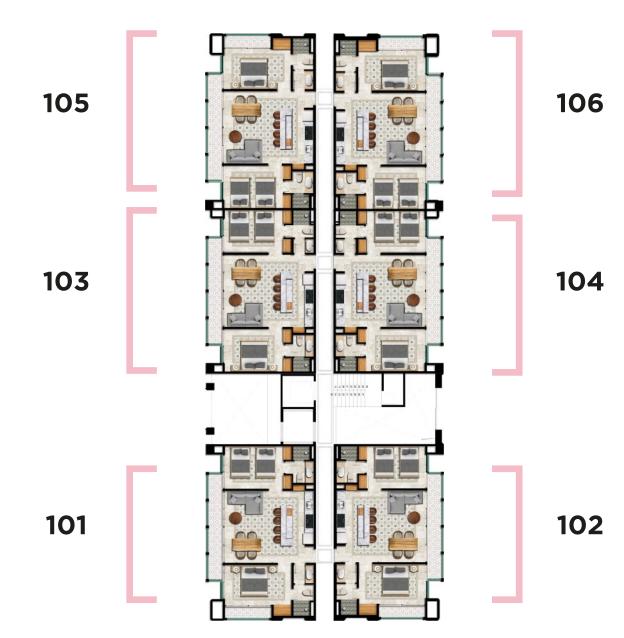

### THE TERRACE I HOUSE 1-2

- 101, 102 / 105, 106
- 201, 202 / 205, 206

| Terrace  | 12.12 m²             |
|----------|----------------------|
| Interior | 80.56 m <sup>2</sup> |
| Total    | 92.68 m²             |

• 103, 104 / 203, 204

| Total    | 88.80 m²             |
|----------|----------------------|
| Interior | 79.35 m <sup>2</sup> |
| Terrace  | 9.45 m²              |

Master bedroom with full bathroom, living room, dining room, kitchen with breakfast bar, shared bathroom, secondary bedroom and terrace.