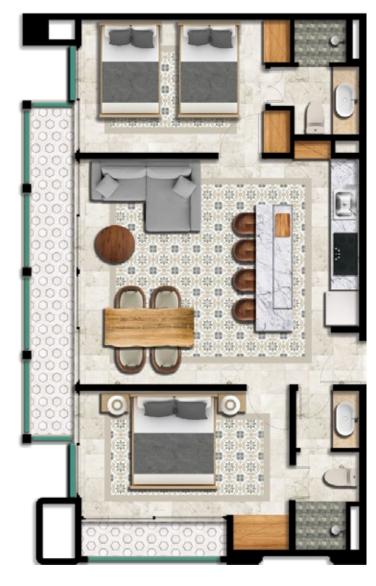

### THE TERRACE I HOUSE 1-2

- 101, 102 / 105, 106
- 201, 202 / 205, 206

| Terrace  | 12.12 m²             |
|----------|----------------------|
| Interior | 80.56 m <sup>2</sup> |
| Total    | 92.68 m²             |