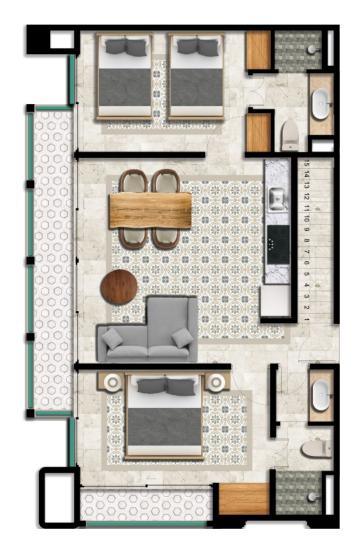

Master bedroom with full bathroom, living room, dining room, kitchen with breakfast bar, shared bathroom, secondary bedroom, terrace and swim up.

### THE TERRACE I HOUSE 1-2

- 101, 102 / 105, 106
- 201, 202 / 205, 206

| Terrace  | 12.12 m²             |
|----------|----------------------|
| Interior | 80.56 m <sup>2</sup> |
| Total    | 92.68 m²             |

• 103, 104 / 203, 204

| Total    | 88.80 m²             |
|----------|----------------------|
| Interior | 79.35 m <sup>2</sup> |
| Terrace  | 9.45 m²              |

Master bedroom with full bathroom, living room, dining room, kitchen with breakfast bar, shared bathroom, secondary bedroom and terrace.