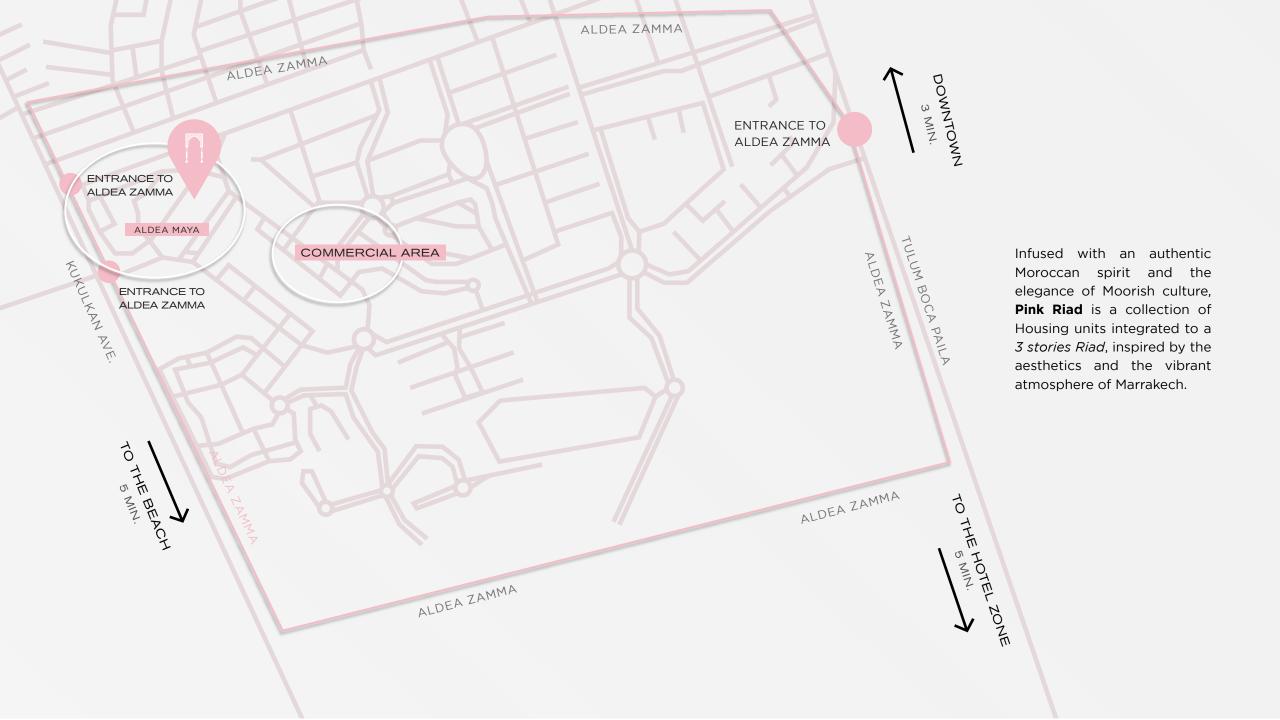

#### **Amenities**

- Concierge Service
- True Privacy
- 24/7 Security
- Front Desk 24 hours
- Wellness Center
- One of a kind Riad Style Pool
- Masterplanned Community





At the foot of the legendary Atlas mountains, stands the imperial city of Marrakech. A stronghold of many of Morocco's most powerful ruling dynasties, Marrakech was the power center from which territories that extended from modern-day Spain to the banks of the Senegal river were governed.

The creativity of Moroccan artisans and their unrivaled attention for detail is evident in every corner of Pink Riad: handmade terracotta tiles assembled to form intricate floor and wall mosaics, precious wood chiseled to reveal stunning arabesques and flora and tasteful, timeless décor pieces that effortlessly make a statement.











## FOOTAGE SHOWROOM













THE GROUND HOUSE





THE TERRACE HOUSE 1





THE TERRACE HOUSE 2 





PH1





ROOFTOP



### THE GROUND I HOUSE

#### • GH1

| Terrace  | 15.36 m <sup>2</sup> |
|----------|----------------------|
| Interior | 80.56 m²             |
| Total    | 95.92 m²             |

#### • GH2

| Total    | 124.79 m²            |
|----------|----------------------|
| Swimup   | 21.02 m <sup>2</sup> |
| Interior | 80.56 m <sup>2</sup> |
| Terrace  | 23.21 m <sup>2</sup> |

#### • GH3

| Total    | 113.59 m² |
|----------|-----------|
| Swimup   | 15.37 m²  |
| Interior | 79.35 m²  |
| Terrace  | 18.87 m²  |

#### • GH4

| Terrace  | 20.29 m²  |
|----------|-----------|
| Interior | 79.35 m²  |
| Swimup   | 18.92 m²  |
| Total    | 118.56 m² |

#### • GH5

|