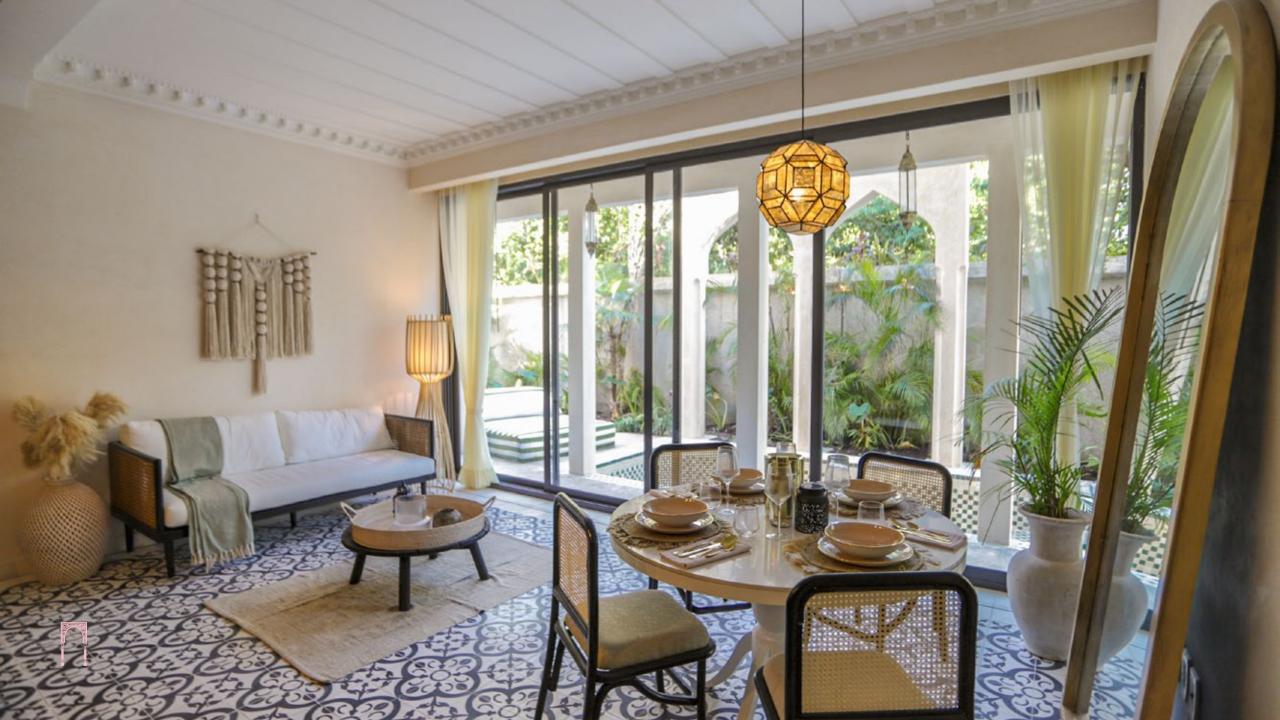

The creativity of Moroccan artisans and their unrivaled attention for detail is evident in every corner of Pink Riad: handmade terracotta tiles assembled to form intricate floor and wall mosaics, precious wood chiseled to reveal stunning arabesques and flora and tasteful, timeless décor pieces that effortlessly make a statement.

Master bedroom with full bathroom, living room, dining room, kitchen with breakfast bar, shared bathroom, secondary bedroom, terrace and swim up.