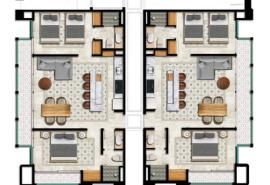

Master bedroom with full bathroom, living room, dining room, kitchen with breakfast bar, shared bathroom, secondary bedroom, terrace and swim up.

• 103, 104 / 203, 204

| Total    | 88.80 m²             |
|----------|----------------------|
| Interior | 79.35 m <sup>2</sup> |
| Terrace  | 9.45 m²              |

Master bedroom with full bathroom, living room, dining room, kitchen with breakfast bar, shared bathroom, secondary bedroom and terrace.