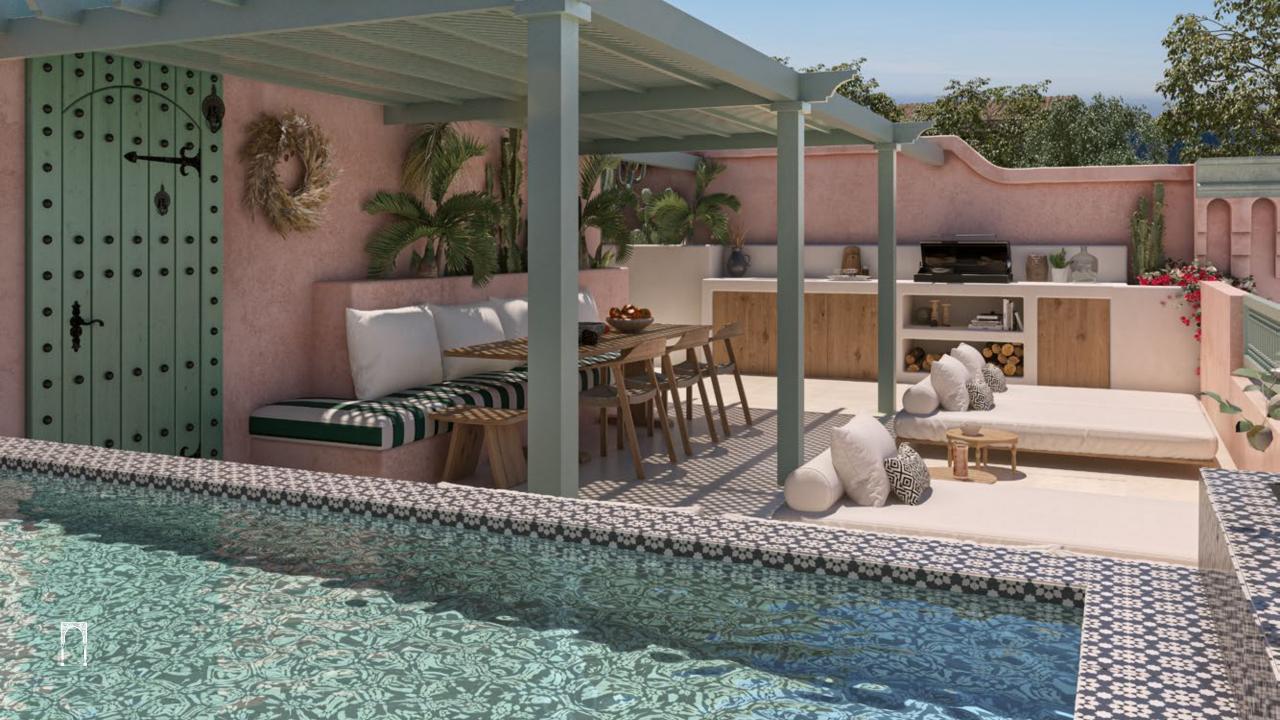

Master bedroom with full bathroom, living room, dining room, kitchen with breakfast bar, shared bathroom, secondary bedroom, terrace, rooftop (terrace with bar and jacuzzi).