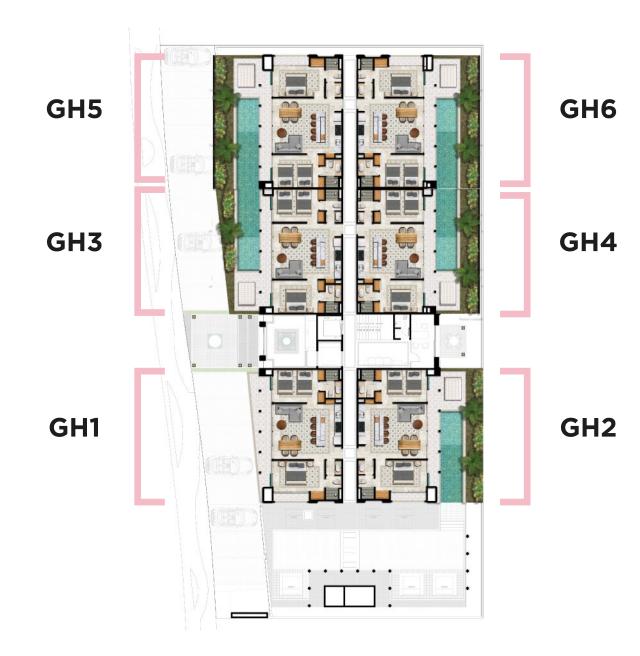

#### • GH1

| Terrace  | 15.36 m <sup>2</sup> |
|----------|----------------------|
| Interior | 80.56 m²             |
| Total    | 95.92 m²             |

#### • GH2

| Total    | 124.79 m²            |
|----------|----------------------|
| Swimup   | 21.02 m <sup>2</sup> |
| Interior | 80.56 m <sup>2</sup> |
| Terrace  | 23.21 m <sup>2</sup> |

#### • GH3

| Total    | 113.59 m² |
|----------|-----------|
| Swimup   | 15.37 m²  |
| Interior | 79.35 m²  |
| Terrace  | 18.87 m²  |

#### • GH4

| Terrace  | 20.29 m²  |
|----------|-----------|
| Interior | 79.35 m²  |
| Swimup   | 18.92 m²  |
| Total    | 118.56 m² |

#### • GH5

| Terrace  | 24.60 m <sup>2</sup> |
|----------|----------------------|
| Interior | 80.56 m <sup>2</sup> |
| Swimup   | 15.37 m²             |
| Total    | 120.53 m²            |

#### • GH6

| Total    | 126.11 m²            |
|----------|----------------------|
| Swimup   | 18.92 m²             |
| Interior | 80.56 m <sup>2</sup> |
| Terrace  | 26.63 m²             |
|          |                      |