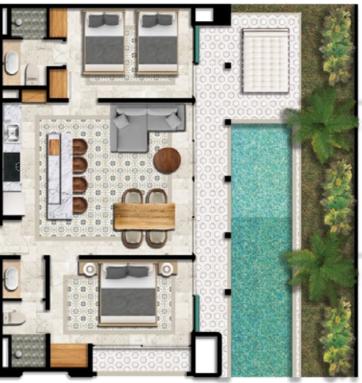

#### • PH1, PH2 / PH5, PH6

| Terrace  | 12.12 m <sup>2</sup> |
|----------|----------------------|
| Interior | 80.56 m <sup>2</sup> |
| Rooftop  | 72.89 m²             |
| Pool     | 5.12 m <sup>2</sup>  |
| Total    | 170.69 m²            |

Master bedroom with full bathroom, living room, dining room, kitchen with breakfast bar, shared bathroom, secondary bedroom, terrace, rooftop (terrace with bar and jacuzzi).