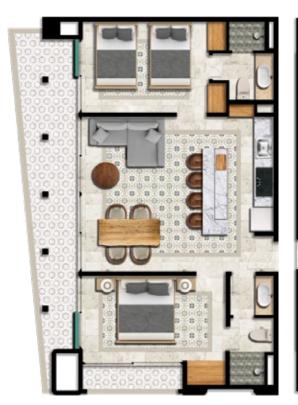

• 103, 104 / 203, 204

| Total    | 88.80 m²             |
|----------|----------------------|
| Interior | 79.35 m <sup>2</sup> |
| Terrace  | 9.45 m²              |

Master bedroom with full bathroom, living room, dining room, kitchen with breakfast bar, shared bathroom, secondary bedroom and terrace.