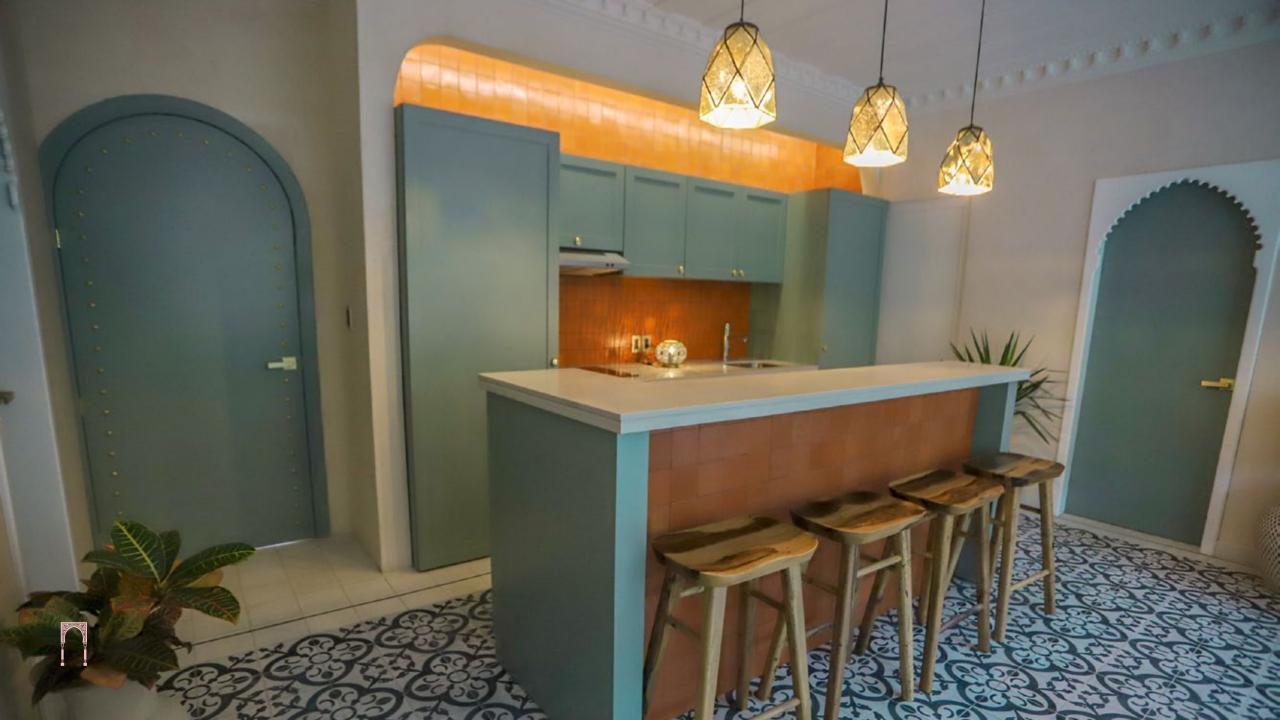

The creativity of Moroccan artisans and their unrivaled attention for detail is evident in every corner of Pink Riad: handmade terracotta tiles assembled to form intricate floor and wall mosaics, precious wood chiseled to reveal stunning arabesques and flora and tasteful, timeless décor pieces that effortlessly make a statement.

Master bedroom with full bathroom, living room, dining room, kitchen with breakfast bar, shared bathroom, secondary bedroom, terrace and swim up.