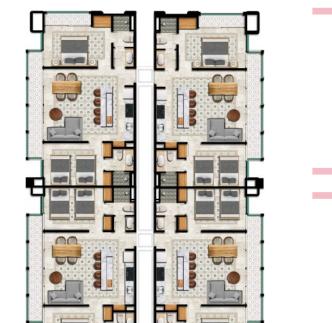

### THE TERRACE I HOUSE 1-2

- 101, 102 / 105, 106
- 201, 202 / 205, 206

| Terrace  | 12.12 m²             |
|----------|----------------------|
| Interior | 80.56 m <sup>2</sup> |
| Total    | 92.68 m²             |

• 103, 104 / 203, 204

| Total    | 88.80 m²             |
|----------|----------------------|
| Interior | 79.35 m <sup>2</sup> |
| Terrace  | 9.45 m²              |

Master bedroom with full bathroom, living room, dining room, kitchen with breakfast bar, shared bathroom, secondary bedroom and terrace.