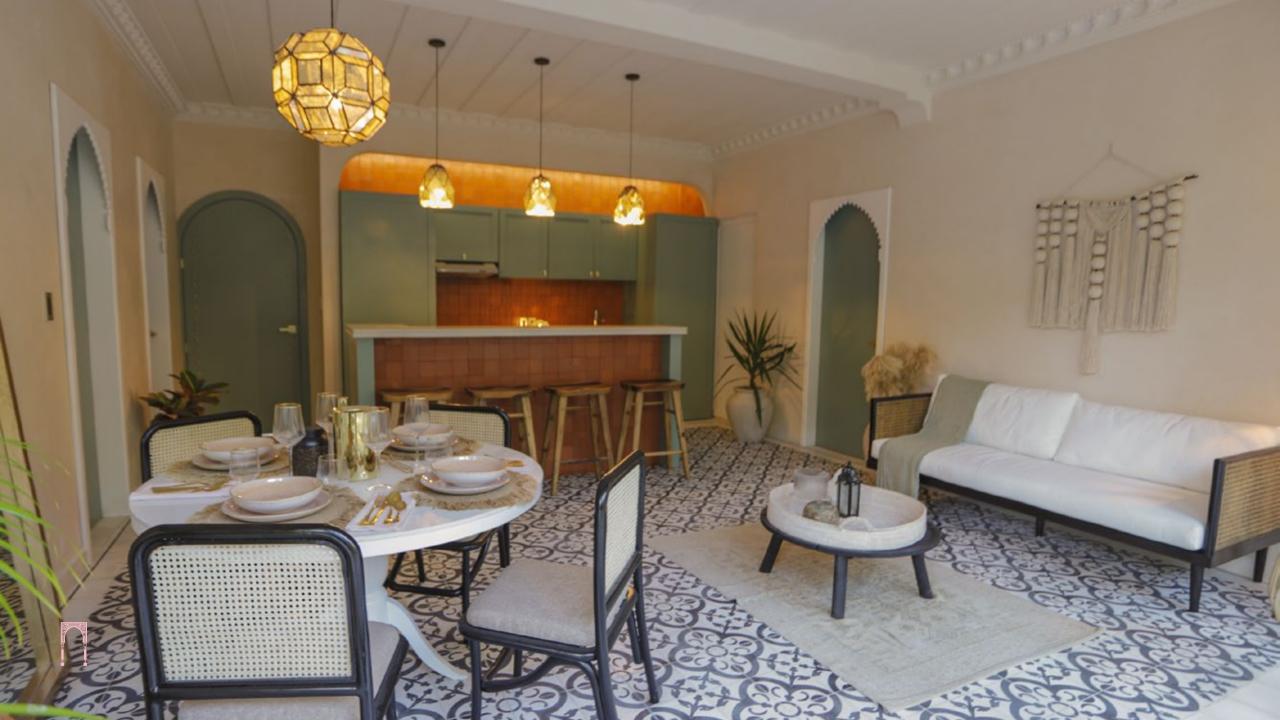

The creativity of Moroccan artisans and their unrivaled attention for detail is evident in every corner of Pink Riad: handmade terracotta tiles assembled to form intricate floor and wall mosaics, precious wood chiseled to reveal stunning arabesques and flora and tasteful, timeless décor pieces that effortlessly make a statement.

Master bedroom with full bathroom, living room, dining room, kitchen with breakfast bar, shared bathroom, secondary bedroom, terrace and swim up.