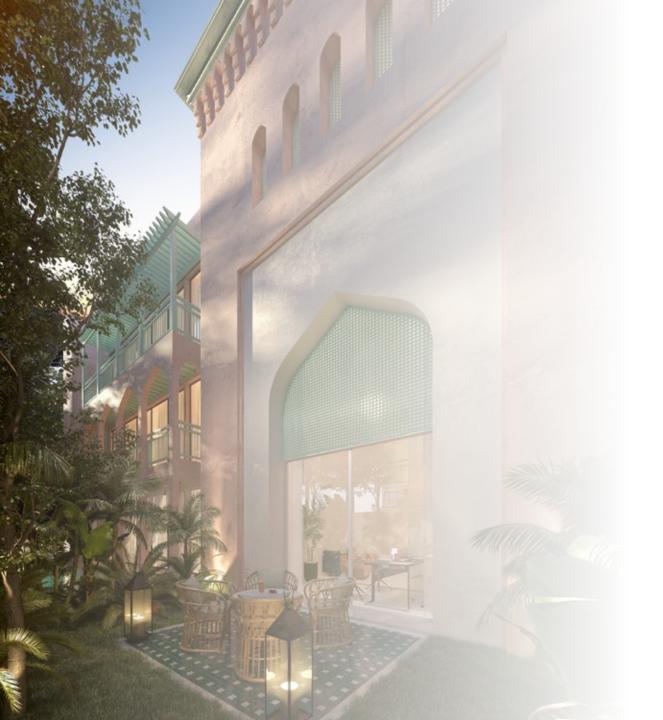

The creativity of Moroccan artisans and their unrivaled attention for detail is evident in every corner of Pink Riad: handmade terracotta tiles assembled to form intricate floor and wall mosaics, precious wood chiseled to reveal stunning arabesques and flora and tasteful, timeless décor pieces that effortlessly make a statement.