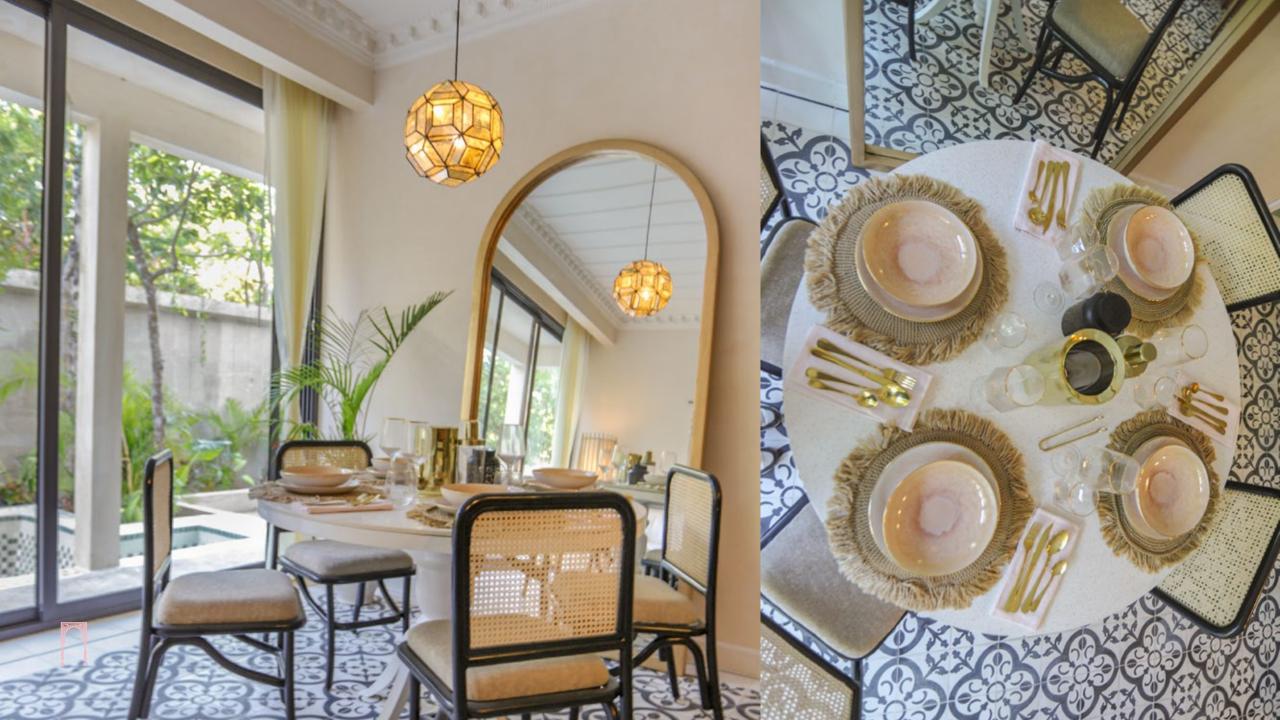

The creativity of Moroccan artisans and their unrivaled attention for detail is evident in every corner of Pink Riad: handmade terracotta tiles assembled to form intricate floor and wall mosaics, precious wood chiseled to reveal stunning arabesques and flora and tasteful, timeless décor pieces that effortlessly make a statement.

Master bedroom with full bathroom, living room, dining room, kitchen with breakfast bar, shared bathroom, secondary bedroom, terrace and swim up.