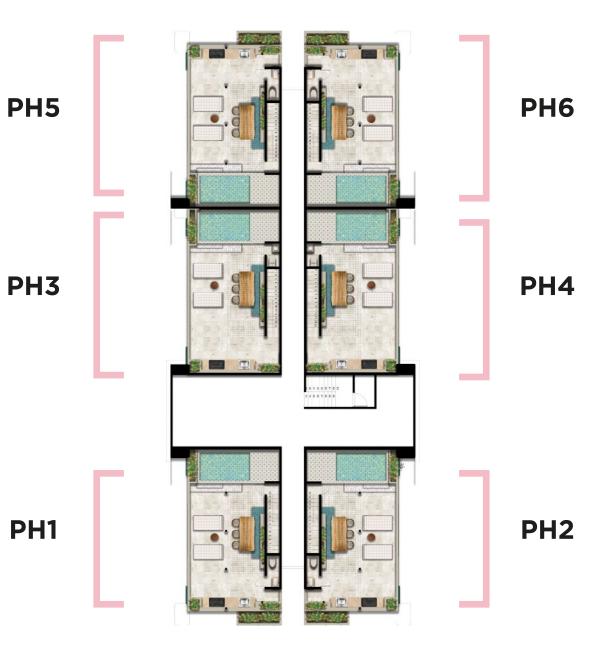

# THE!!PENTHOUSE & ROOFTOP

#### • PH1, PH2 / PH5, PH6

| Terrace  | 12.12 m <sup>2</sup> |
|----------|----------------------|
| Interior | 80.56 m <sup>2</sup> |
| Rooftop  | 72.89 m²             |
| Pool     | 5.12 m <sup>2</sup>  |
| Total    | 170.69 m²            |

#### • PH3, PH4

| Terrace  | 9.45 m²              |
|----------|----------------------|
| Interior | 79.35 m²             |
| Rooftop  | 74.23 m <sup>2</sup> |
| Pool     | 5.12 m <sup>2</sup>  |
| Total    | 168.15 m²            |