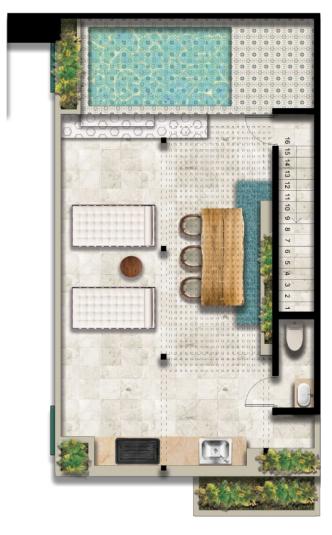

#### • PH1, PH2 / PH5, PH6

| Terrace  | 12.12 m <sup>2</sup> |
|----------|----------------------|
| Interior | 80.56 m <sup>2</sup> |
| Rooftop  | 72.89 m²             |
| Pool     | 5.12 m <sup>2</sup>  |
| Total    | 170.69 m²            |

#### • PH3, PH4

| Terrace  | 9.45 m²              |
|----------|----------------------|
| Interior | 79.35 m²             |
| Rooftop  | 74.23 m <sup>2</sup> |
| Pool     | 5.12 m <sup>2</sup>  |
| Total    | 168.15 m²            |

Master bedroom with full bathroom, living room, dining room, kitchen with breakfast bar, shared bathroom, secondary bedroom, terrace, rooftop (terrace with bar and jacuzzi).