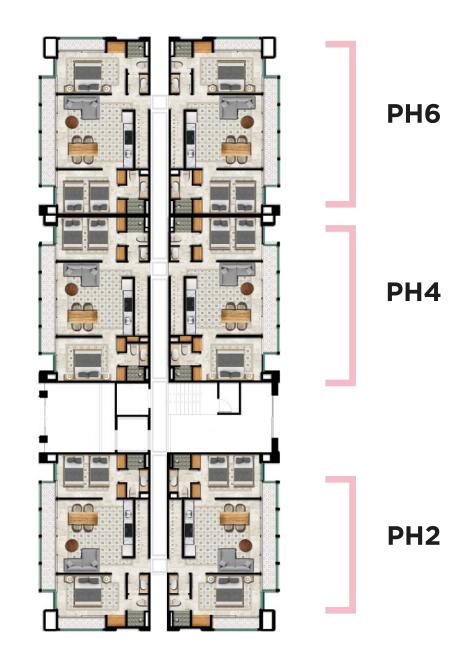

#### • PH1, PH2 / PH5, PH6

| Terrace  | 12.12 m <sup>2</sup> |
|----------|----------------------|
| Interior | 80.56 m <sup>2</sup> |
| Rooftop  | 72.89 m²             |
| Pool     | 5.12 m <sup>2</sup>  |
| Total    | 170.69 m²            |

#### • PH3, PH4

| Terrace  | 9.45 m²              |
|----------|----------------------|
| Interior | 79.35 m²             |
| Rooftop  | 74.23 m <sup>2</sup> |
| Pool     | 5.12 m <sup>2</sup>  |
| Total    | 168.15 m²            |

Master bedroom with full bathroom, living room, dining room, kitchen with breakfast bar, shared bathroom, secondary bedroom, terrace, rooftop (terrace with bar and jacuzzi).